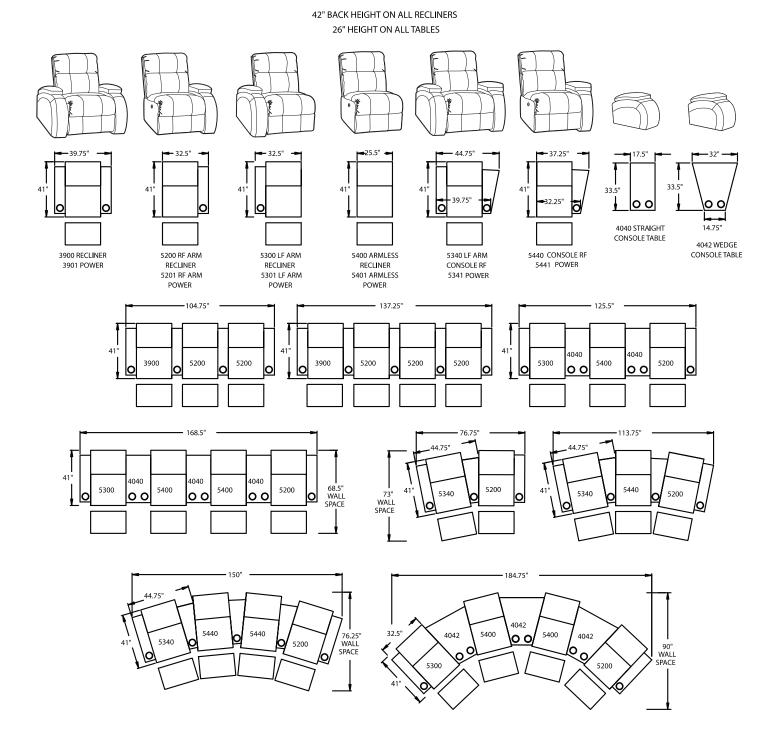

- **Wallaway®** Fully reclines inches away from the wall, allowing greater decorating flexibility and more efficient use of space.
- **TouchMotion**<sup>®</sup> Easily reclines at the touch of a button.
- **ChaiseLounger**<sup>®</sup> Provides continuous, head-to-toe support when reclined.
- Hideaway<sup>®</sup> Cupholders Moveable arm rests reveals generously sized cupholders that hold most cans, bottles and drink cups. Black aluminum inserts are removeable and dishwasher safe.

## HTL-008 SERIES

- **PowerRecline**<sup>®</sup> Effortlessly recline to your favorite position.
- **ButtKicker® Mini** Silent subwoofer in seat that allows viewers to feel powerful bass without excessive volume.